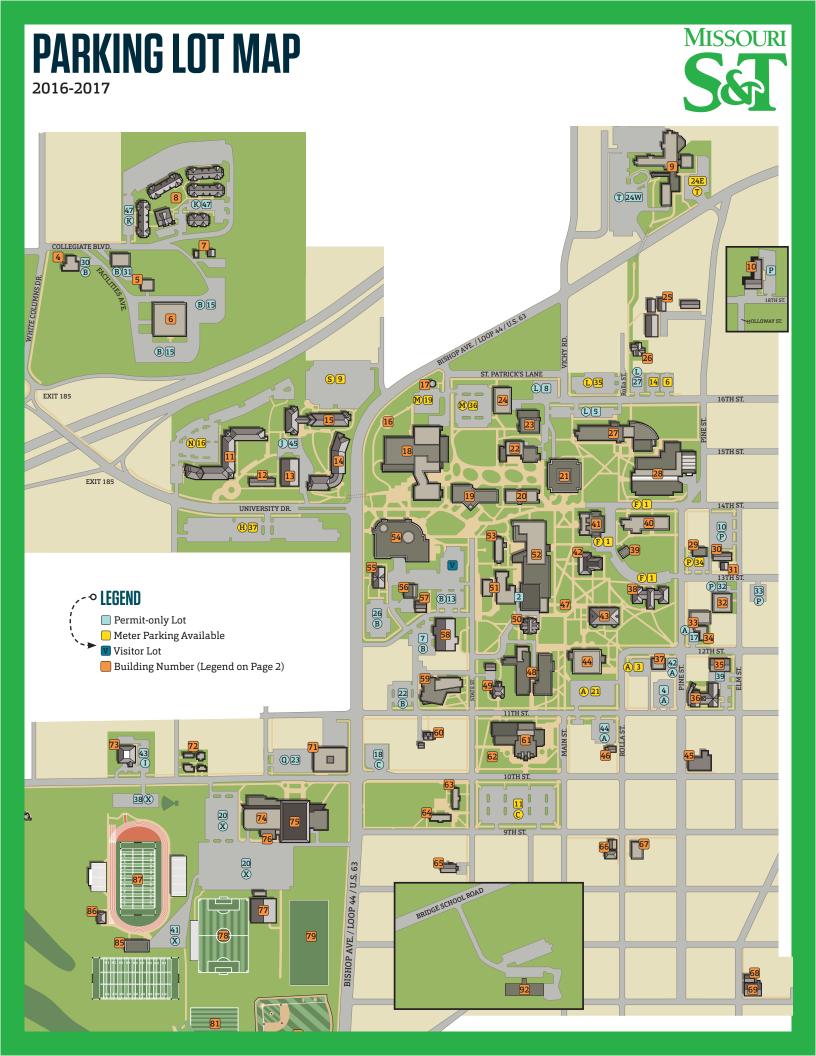

# **BUILDING LEGEND**

### CLASSROOMS/LABS

- 59 James E. Bertelsmeyer Hall
- Butler-Carlton Civil 28 Engineering Hall
- Computer Science Building 22
- Emerson Electric Company 27 Hall
- **Engineering Management** 19 Building
- Fulton Hall 41
- Gale Bullman Multi-Purpose 75 Building
- Harris Hall 53
- Humanities and Social 20 Sciences Building
- Interdisciplinary Engineering 38 Building
- 18 V.H. McNutt Hall
- **Physics Building** 40
- Pine Building 29
- Rock Mechanics and 82 **Explosive Research Center**
- Rolla Building 50
- Schrenk Hall 48
- Toomey Hall 52

# **RESEARCH/SUPPORT FACILITIES**

- Building D 83
- Compressible Flow 4 Laboratory
- Historic Bureau of Mines 55 Building No. 1
- Bureau of Mines Building 56 No. 2
- Bureau of Mines Building 57 No. 3
- Dangerous Materials Storage 5 Facility
- Engineering Research 24 Laboratory
- 92 **Experimental Mine** (Located off Bridge School Road)
- 39 **MSTR**
- Rock Mechanics and 82 Explosive Research Center
- 23 Straumanis-James Hall
- **Technology Development** 89 Center
- Curtis Laws Wilson Library 21

## STUDENT HOUSING

- 67 Buehler Hall
- 31 100 W. 13th Street Hall
- Keller 1 Hall and 66 Keller 2 Hall
- 8 Miner Village Buildings 1 - 5
- North Pine Apartments 25
- 46 1005 N. Rolla Street Hall
- Residential Commons 1 14
- 15 Residential Commons 2
- University Commons 11
- RollaMo Hall 33
- Sally North Hall 68
- Sally South Hall 69
- Sands Hall 70
- 65 State Hall
- Thomas Jefferson Residence 9 Hall
- 45 10th and Pine Hall
- 1303 N. Elm (Townhouses) 30

#### ATHLETIC/RECREATION

- Allgood-Bailey Stadium 87
- Athletic Field 81
- 80 Baseball Field
- Concessions & Restrooms 86
- 76 Fitness Center
- 85 Football Field House
- 75 Gale Bullman Multi-Purpose Building
- Golf Pro Shop 91
- Golf Course Storage 90
- Intramurals Restrooms 2
- Miner Dome Indoor Practice 77 Facility
- Outdoor Activity Rental/ 10 Auxiliary Services (Located off 18th Street)
- **Recreational Sports Fields** 79
- Rugby Field 1
- Soccer Field 78
- 84 Softball Field

#### **UNIVERSITY POLICE**

**Campus Support Facility** 58

#### **CAMPUS/STUDENT SUPPORT**

- 63 Altman Hall
- 64 Farrar Hall
- 605 W. 11th 60
- 37 Campus Housing and Dining Services
- **Campus Support Facility** 58
- Castleman Hall 61
- 44 Centennial Hall
- 35 Custodial and Landscape Services Building
- 6 General Services Building
- 54 Havener Center
- Hasselmann Alumni House 36 (Miner Alumni Association)
- 71 Kummer Student Design Center
- 1606 Rolla (Lovett House) 26
- 43 Norwood Hall
- 17 Observatory
- 42 Parker Hall
- Pine Building 29
- Power Plant 51
- Round House 3
- 13 South Central Regional Professional **Development Center**
- Southwestern Bell Cultural 32 Center
- 73 Student Health Complex
- 74 Student Recreation Center
- **Temporary Facility A** 34
- 710 University Drive 12

#### **CAMPUS LANDMARKS**

47

72

88

16

- Chancellor's Residence 49
- 7 E3 Campus Development
- Millennium Arch 62 The Puck

Solar Village I

Solar Village II

Stonehenge